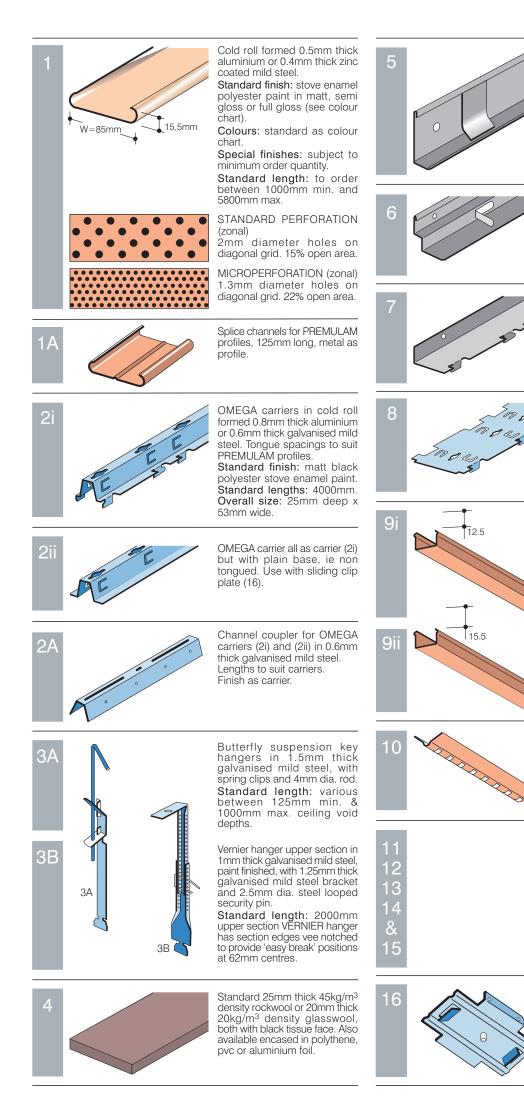

## **Nord Profil Deutschland** GmbH & Co. KG

Meteler Stiege 51-57 48565 Steinfurt Germany (+49)-2551 864 600 Tel.: (+49)-2551 864 6020 Fax: E-mail: info@nordprofil.com Internet: www.nordprofil.com

Perimeter angle trim in cold roll formed 0.8mm thick aluminium or 0.6mm thick galvanised mild steel.

Standard finish: white or black semi gloss stove enamel polyester paint.

Standard length: 4000mm.

Overall size: 40mm deep x 20mm wide

Perimeter shadow line angle trim in metal, finish and lengths as

Overall size: 44mm deep x 36.5mm wide. Shadow gap width = 12.5mm.

Wall carriers (LC) in cold roll formed metals as (2i). Tongue spacings to suit PRÉMULAM profiles. Finish and lengths as (2i)

Overall size: 20mm deep x 48mm wide.

Flexible carriers (FC) in cold roll formed metals as (2i). Tongue spacings to suit PREMULAM profiles. Finish and lengths as

Overall width: 94mm.

Joint closure strip (VH) in cold roll formed 0.3mm/0.5mm thick aluminium or 0.3mm/0.4mm thick galvanised mild steel. Finish and standard length as (1). Produced with 6mm x 22mm slots at 59mm centres for air distributing ceilings.

Joint closure strip (VR) in metal finish and lengths as (9i)

Joint closure strip (VL) in cold roll formed 0.3mm thick aluminium. white or black semi gloss stove enamel polyester paint finish and lengths as (1). Produced with 7mm x 3mm slots at 10.5mm centres for air distributing ceilings.

Reference number allocation to a component is based on its function in the ceiling system. No PREMULAM components suit 11, 12, 13, 14 or 15 classification.

Sliding clip plate riveted assembly out of 0.6mm thick galvanised mild steel. Standard finish as (2i). **Overall size:** 95mm long x 56mm wide. Use with carrier (2ii).