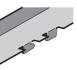

Reference number allocation to a component is based on its function in the ceiling system. No PREMULAM components suit 11, 12, 13, 14 or 15 classification.

Sliding clip plate riveted assembly out of 0.6mm thick galvanised mild steel. Standard finish as (2i). **Overall size:** 95mm long x 56mm wide. Use with carrier (2ii).

closed on site by fitting one of the closure strips

ceiling access panels on sheet 7.03. Please note