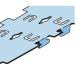

Overall width: 94mm.

Joint closure strip (VH) in cold roll formed 0.3mm/0.5mm thick aluminium or 0.3mm/0.4mm thick galvanised mild steel. Finish and standard length as (1). Produced with 6mm x 22mm slots at 59mm centres for air distributing ceilings.

Joint closure strip (VR) in metal finish and lengths as (9i)

Joint closure strip (VL) in cold roll formed 0.3mm thick aluminium. white or black semi gloss stove enamel polyester paint finish and lengths as (1). Produced with 7mm x 3mm slots at 10.5mm centres for air distributing ceilings.