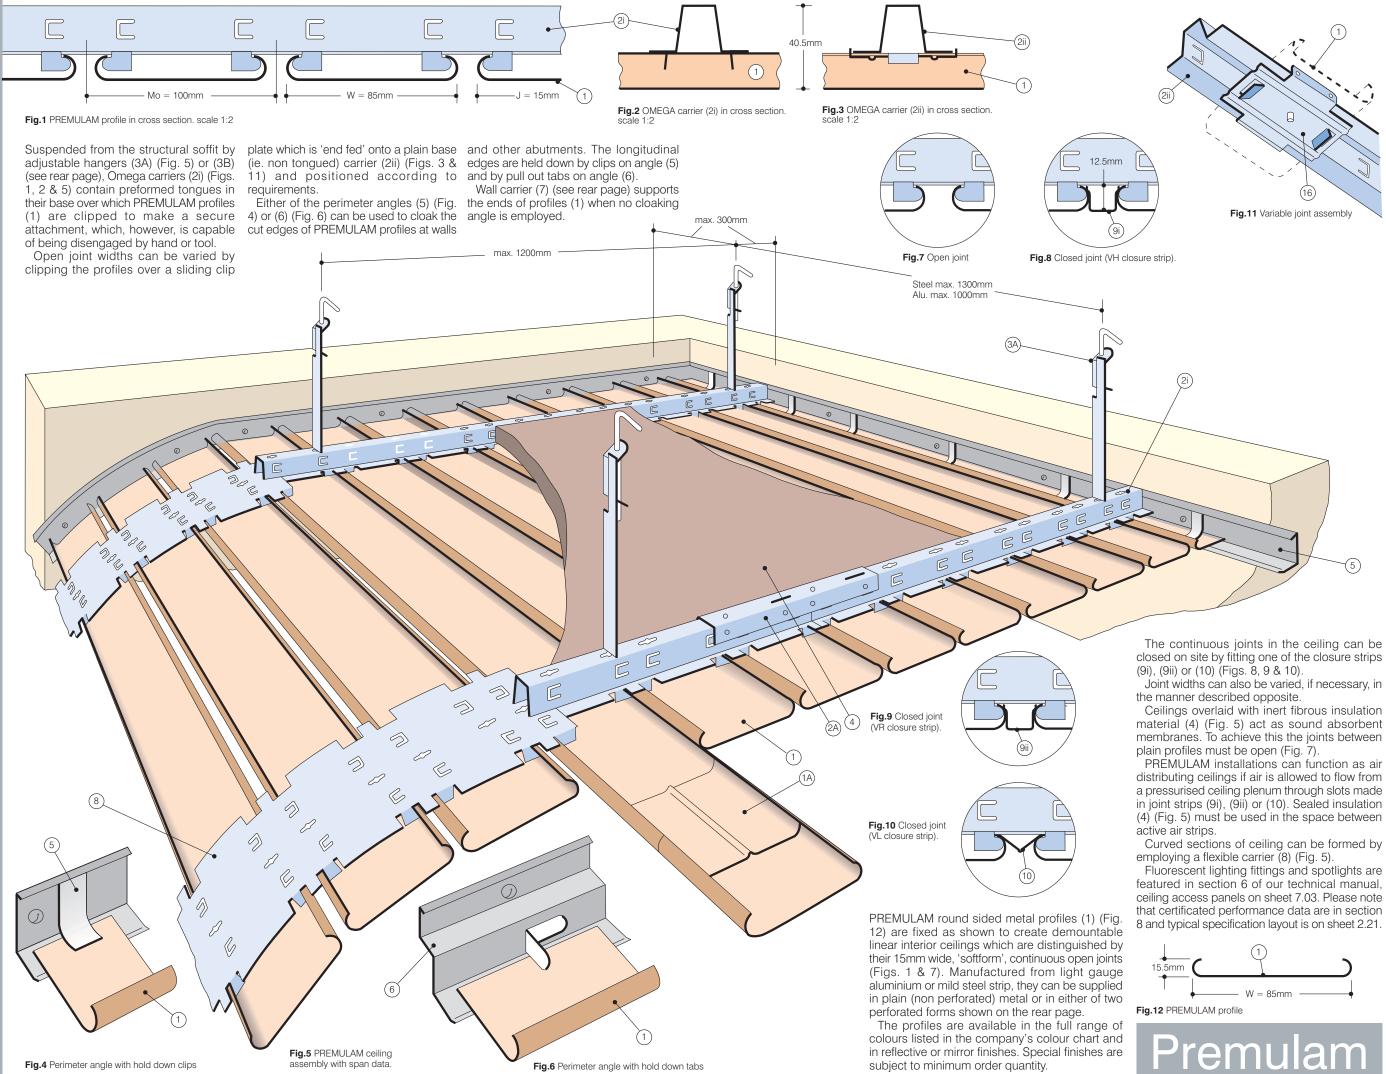

## **Nord Profil Deutschland** GmbH & Co. KG

Meteler Stiege 51-57 48565 Steinfurt Germany (+49)-2551 864 600 Tel.: (+49)-2551 864 6020 Fax: E-mail: info@nordprofil.com Internet: www.nordprofil.com

Perimeter angle trim in cold roll formed 0.8mm thick aluminium or 0.6mm thick galvanised mild steel.

Standard finish: white or black semi gloss stove enamel polyester paint.

Standard length: 4000mm.

Overall size: 40mm deep x 20mm wide

Perimeter shadow line angle trim in metal, finish and lengths as

Overall size: 44mm deep x 36.5mm wide. Shadow gap width = 12.5mm.

Wall carriers (LC) in cold roll formed metals as (2i). Tongue spacings to suit PRÉMULAM profiles. Finish and lengths as (2i)

Overall size: 20mm deep x 48mm wide.

Flexible carriers (FC) in cold roll formed metals as (2i). Tongue spacings to suit PREMULAM profiles. Finish and lengths as

Overall width: 94mm.

Joint closure strip (VH) in cold roll formed 0.3mm/0.5mm thick aluminium or 0.3mm/0.4mm thick galvanised mild steel. Finish and standard length as (1). Produced with 6mm x 22mm slots at 59mm centres for air distributing ceilings.

Joint closure strip (VR) in metal finish and lengths as (9i)

Joint closure strip (VL) in cold roll formed 0.3mm thick aluminium. white or black semi gloss stove enamel polyester paint finish and lengths as (1). Produced with 7mm x 3mm slots at 10.5mm centres for air distributing ceilings.

Reference number allocation to a component is based on its function in the ceiling system. No PREMULAM components suit 11, 12, 13, 14 or 15 classification.

Sliding clip plate riveted assembly out of 0.6mm thick galvanised mild steel. Standard finish as (2i). **Overall size:** 95mm long x 56mm wide. Use with carrier (2ii).

closed on site by fitting one of the closure strips

ceiling access panels on sheet 7.03. Please note